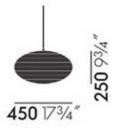

#### PRODUCT SPECIFICATION

| Light<br>Source: | 1 x Max 4W E27 LED Non-Dimmable (Included)                                             |
|------------------|----------------------------------------------------------------------------------------|
| IP Code:         | 20                                                                                     |
| Dimming:         | Non dimmable light source included. Product is dimmable with alternative light source. |
| Dimensions:      | Ø45cm<br>Height: 25cm<br>Cable Length: 220cm                                           |