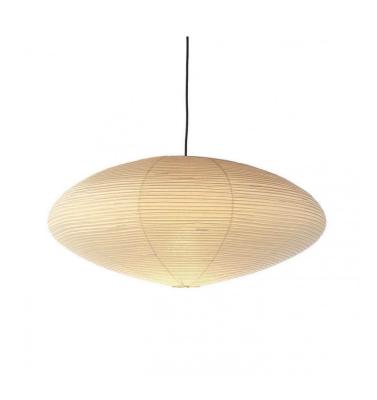

## Vitra Akari 26A Pendant

Part of the Akari Light Sculptures, the 26A was designed by Isamu Noguchi, 1951, and made with white washi paper and steel wire structure. This handcrafted, Japanese inspired light has a stunning mid-century feel and a smooth silhouette. The 26A is an oval shaped pendant light with soft textured details, it utilises a paper shade, designed to filter out the light source resulting in a soft glow illuminating the room. Each 26A is handcrafted in the Ozeki workshop in Gifu and finished with a sun and moon logo, guaranteeing authenticity to the owner and resembling their Japanese heritage.

David

Village Lighting

The 26A Pendant is a stunning piece that optimises traditional washi paper and a steel base to create a perfect equilibrium between practicality and ambience. The Japanese word "Akari" is translated to "light", a link to the goal of the entire collection, as the whole collection can be characterised by every lights weightless luminosity.