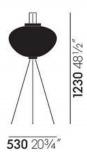

#### PRODUCT SPECIFICATION

Light Source: 1 x Max 4W E27 LED (Included)

IP Code: 20

**Dimming:** Non dimmable light source included

Product is dimmable with alternative light source

Dimensions: Height: 123cm

Width: 53cm

Cable Length: 300cm

For all sales and technical enquiries, please contact:

+44 (0)114 263 4266

info@davidvillagelighting.co.uk

www.davidvillagelighting.co.uk