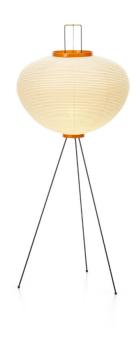

## Vitra Akari 10A Floor Lamp

Part of the Akari Light Sculptures, the 10A is designed by Isamu Noguchi, 1951, and made with white washi paper, bamboo and steel wire structure with painted steel wire legs.

The Akari Light Sculptures (1951) by Isamu Noguchi are a series of luminaires, handcrafted from traditional washi paper by Japanese artisans. 'The harshness of electricity is ... transformed through the magic of paper back to the light of our origin – the sun.' (Noguchi).