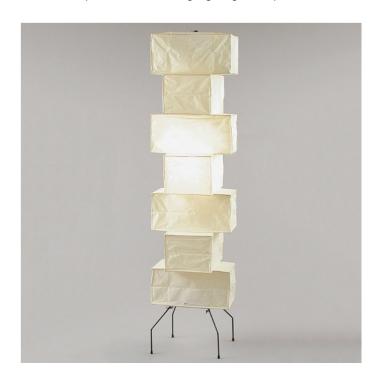

## PRODUCT DESCRIPTION

vitra Akari UF4-L10 Floor Lamp

Part of the Akari Light Sculptures, the UF4-L10 is designed by Isamu Noguchi, 1951, and made with white washi paper and steel wire structure with painted steel wire legs.

The Akari Light Sculptures (1951) by Isamu Noguchi are a series of luminaires, handcrafted from traditional washi paper by Japanese artisans. 'The harshness of electricity is ... transformed through the magic of paper back to the light of our origin – the sun.' (Noguchi).

## PRODUCT SPECIFICATION

IP Code: 20

**Dimming:** Non dimmable light source included

Product is dimmable with alternative light source

Dimensions: 193 cm height

48 cm width

For all sales and technical enquiries, please contact: