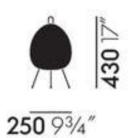

### PRODUCT SPECIFICATION

Light Source: 1 x Max 4W E27 LED Non-Dimmable (Included)

IP Code:

Dimming: On/off switch on cable

Dimensions: Height: 43cm

Width: 25cm

Cable Length: 130 cm

For all sales and technical enquiries, please contact: