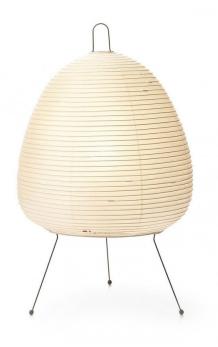

# Vitra Akari 1A Table Lamp

Part of the Akari Light Sculptures, the 1A is designed by Isamu Noguchi, 1951, and made with white washi paper, bamboo, and a steel wire structure with painted steel wire legs.

The Akari Light Sculptures (1951) by Isamu Noguchi are a series of luminaires, handcrafted from traditional washi paper by Japanese artisans. 'The harshness of electricity is ... transformed through the magic of paper back to the light of our origin - the sun.' (Noguchi).