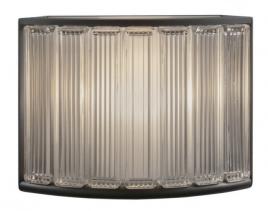

## Santa & Cole Estadio Wall Light

Designed by Miguel Mila in 2015; the Santa & Cole Estadio Wall Light consists of a metal structure with textured glass block diffusers, the glass disperses the light and results in a playful shadow effect. The curved frame ensures the light is emitted outwards but also allows the light to escape both upwards and downwards at the back of the structure - resulting in an even illumination dispersion.

The Estadio Wall was the latest addition to the Estadio collection and is a beautiful addition to hallways or smaller spaces in your home; although this lamp was designed for commercial spaces. Estadio Wall can help to brighten up your office, café, shop or even school.