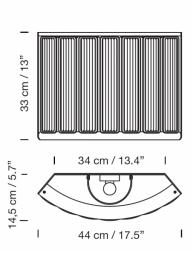

#### PRODUCT SPECIFICATION

Light Source: 1 x Max 11W E27 LED (included)

IP Code: 20

**Dimming:** Dimmable via mains phase dimming.

Dimensions: Height: 33cm

Length: 44cm Depth: 14.5cm

For all sales and technical enquiries, please contact: