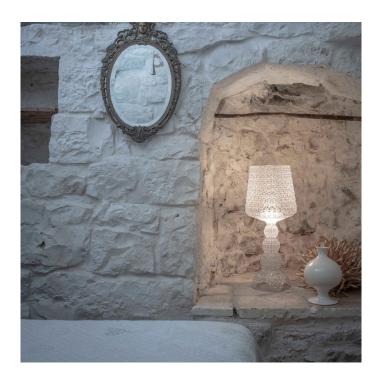

## Mini Kabuki LED Table Lamp by Kartell

Designed by Kartell art director Ferruccio Laviani, Mini Kabuki is a table-top addition to the Kabuki Family. Mini Kabuki maintains the unique woven structure of the Kabuki range, with its lace-like, embroidered appearance the result of a highly sophisticated injection moulding process. It is also made of polycarbonate 2.0 from mass-dyed or transparent renewable raw material as part of Kartell's sustainability initiative Kartell Loves the Planet.

Its intricately perforated surface diffuses the light produced by the integrated LED light source into playful patterns, emitting a warm, ambient glow which is perfect for creating an intimate atmosphere in any living room, bedroom, or conservatory, or anywhere you might like to read. The contrast between its baroque aesthetic and modern construction is one of Laviani's signatures (see his Bourgie Table Lamp for another example) and allows it to look just as appropriate in a contemporary environment as it does in a classical one.

Mini Kabuki is available in 5 transparent or opaque colour options, and is the perfect complement to your Kabuki Floor Lamp, Outdoor Floor Lamp, or Pendant Light.