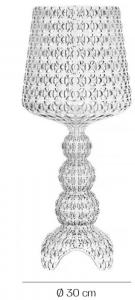

#### PRODUCT SPECIFICATION

Light Source: 8.4W, 2700K

IP Code:

Dimming: In-line dimmer included on cable.

Dimensions: 70 cm height

30 cm width

Cm