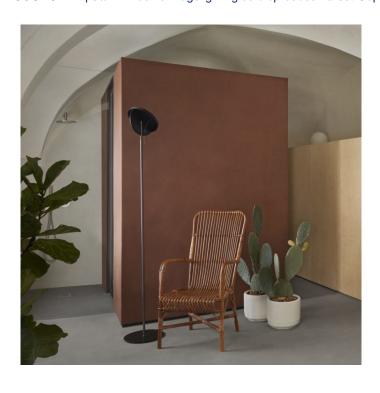

# Marset Copernica P190 LED Floor Lamp

SOURCE: https://www.davidvillagelighting.co.uk/product/Marset-Copernica-P190-LED-Floor-Lamp/19829

## Marset Copernica P190 Floor Lamp

the Copernica collection was designed by Ramírez i Carrillo in 2017 for Marset Barcelona. The upright version of the Copernica, a true statement piece, stands almost two meters in height and directly or indirectly illuminates the environment with its tilting head system.

With the use of simplistic shapes circles, semicircles, tubes, and bars of different diameters, Marset has created a stylish geometric sculpture of light.

The Marset Copernica collection comprises of a table lamp and two floor lamp options, making it easier than ever to find a lamp to suit your needs. The Copernica 1960 floor lamp is ideal for tasks because of the directional light source. The design lends itself to both domestic and commercial spaces.

#### PRODUCT SPECIFICATION

Light Source: 25.8W, 2700K, 3064 Lumens

IP Code: 20

**Dimming:** Integrated dimmer on the product.

Dimensions: Height: 185cm

Shade: Ø25.9cm Base: Ø31cm Cable Length: 200cm