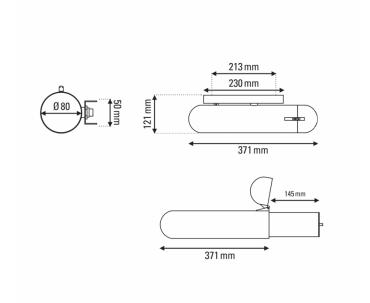

#### PRODUCT SPECIFICATION

Light Source: 8W, 2700K, 800 lumens

IP Code: 20

Dimming: Dimmable via Triac dimming

Dimensions: Ø8cm capsule

37cm capsule length 14.5cm max. light length

12.1cm depth

For all sales and technical enquiries, please contact: