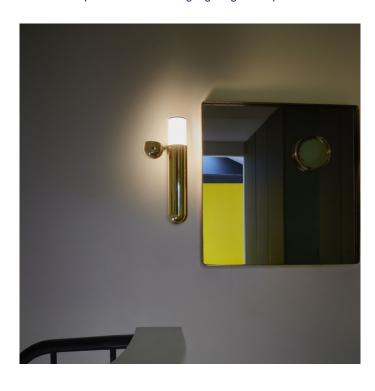

## ISP LED Wall Light by DCW éditions

The ISP wall lamp is an innovative and foward-thinking light, designed by Ilia Sergueïevitch Potemine. The wall light is switched on and off by pushing and pulling the IED light source in and out of the brass capsule. The design allows for an interactive light that creates a magical and nearly other-worldly aesthetic in any interior.

The ISP wall light is available in 2 versions, with the capsule being able to open from the left hand side or the right hand side. The wall light can also be installed horizontally or vertically to suit your needs. A beautiful and intriguing light, the ISP is also available in a table version.