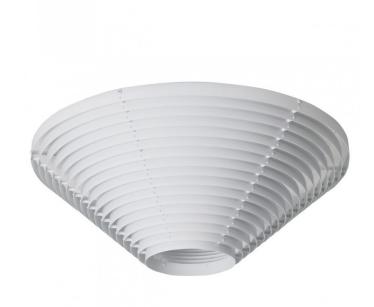

## PRODUCT DESCRIPTION

Artek A622B ceiling light 46.5 cm

This timeless and elegant design is popular in both public buildings and private homes. With structural echoes of Alvar Aalto's other lighting designs, its shade consists of thin metal sheets arranged in a staggered circular formation. Designed as a ceiling light, the A622 mounts directly onto the ceiling and can be switched on via a wall switch. Created for the National Pensions Institute, Helsinki in 1953, Ceiling Light A622 casts a soft, diffuse light