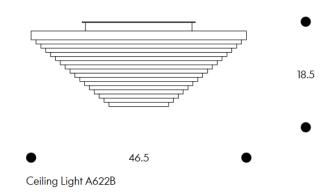

## PRODUCT SPECIFICATION

Light Source: 3 x max 12W E27 (excluded)

IP Code: 20

Dimming: Dimmable via mains phase dimming

**Dimensions:** 46.5 cm diameter

18.5 cm shade height

For all sales and technical enquiries, please contact: