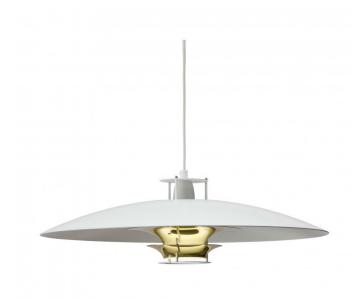

## PRODUCT DESCRIPTION

Artek JL341 Pendant White with brass reflectors

Finding beauty in simplicity, architect Juha Leiviskä used lightweight white aluminium to create this generous ceiling light. The light hangs effortlessly from a single white cable, while its thin, disk-like shade illuminates with a bright glow, emitting a delicate and warm light.

## PRODUCT SPECIFICATION

Light Source: 1 x max 12W E27 (excluded)

IP Code: 20

**Dimming:** Dimmable via mains phase dimming

Dimensions: 56 cm diameter

17 cm shade height 200 cm cable length

For all sales and technical enquiries, please contact: