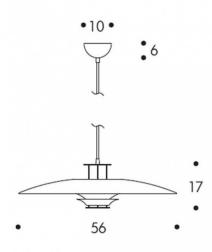

## PRODUCT SPECIFICATION

Light Source: 1 x max 12W E27 (excluded)

IP Code: 20

**Dimming:** Dimmable via mains phase dimming

Dimensions: 56 cm diameter

17 cm shade height 200 cm cable length

For all sales and technical enquiries, please contact: