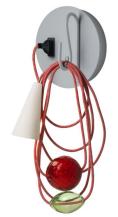

## Foscarini Filo Wall Light

The Filo Wall Light is part of the <u>Foscarini Filo collection</u>, an award-winning range from designer Andrea Anastasio. Resembling the delicate silhouette of a necklace, Anastasio found her inspiration from the hidden components of existing lighting solutions, this wall light proudly displays all of the elements of light in a stylish and chic way. The shade is crafted from porcelain, with stunning blown-glass shapes that hang down to create a gorgeous aesthetic.

Pushing the envelope in modern design, the Filo wall light produces a soft, downward-directed light that can be used in bedrooms, lounges, hallways and more as an ambient and decorative light. The wall lamp will truly amaze and with a range of distinct colour palettes to choose from, the possibilities are endless.