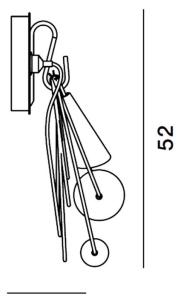

#### **PRODUCT SPECIFICATION**

Light Source: 1 x Max 4W G9 LED (included by Foscarini)

**IP Code:** 20

| Dimming:    | Non-Dimmable. |
|-------------|---------------|
| Dimensions: | With: 23cm    |

Height: 52cm Depth: 21.5cm