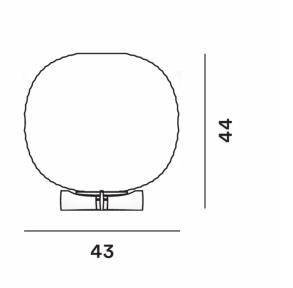

#### PRODUCT SPECIFICATION

Light Source: 1 x E27 150W max (excluded)

IP Code: 20

**Dimming:** In line dimmer included on cable

Dimensions: 43cm shade

44cm height 2m cable length

For all sales and technical enquiries, please contact: