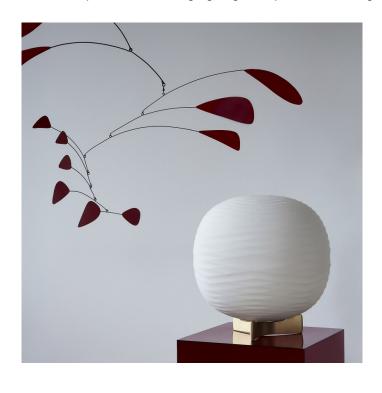

## **Gem Table Lamp by Foscarini**

The Gem table lamp was designed by Ludovica and Roberto Palomba and is a beautiful and stunning lamp that is made with expert craftsmanship. The shade is made from blown glass, etched with lines and details to give a textured design that evokes the image of a gem. The lampshade sits atop a gold base, finishing the lamp with a luxurious touch that is elegant and refined.

The Gem table light produces a diffused, ambient light and with a dimmer included on the cable, you can create the lighting atmosphere that you want in the room. Made from wonderful materials, this table lamp will amaze and stun in any room in both professional spaces and homes.