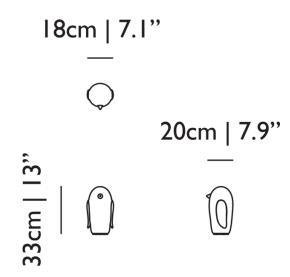

#### PRODUCT SPECIFICATION

Light Source: 1 x Max 4W G9 LED (included by Moooi)

IP Code: 20

**Dimming:** In line dimmer included on cable.

Dimensions: Height: 33cm

Depth: 20cm Width: 18cm

Cable Length: 250cm