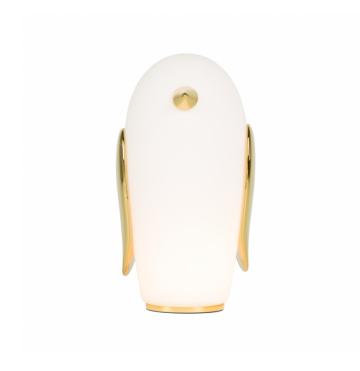

## **Noot Noot Pet Light by Moooi**

Playful and adorable, the Noot Noot lamp is part of Moooi's Pet Light Collection. The collection was designed by one of Moooi's founders, Marcel Wanders. With an opal glass body and golden ceramic details, the Noot Noot emits a soft and diffused ambience.

The Noot Noot is a penguin with its very own personality; whether on a shelf, a coffee table, side table or the desk. The Pet Lights are guaranteed to bring a touch of magic and brighten any interior. The Pet Light Collection also includes two more animals, the <a href="Purr">Purr</a> (rabbit) and the <a href="Uhuh">Uhuh</a> (owl) table lamps. The trio of lights have their own personalities and are most definitely a conversation starter.