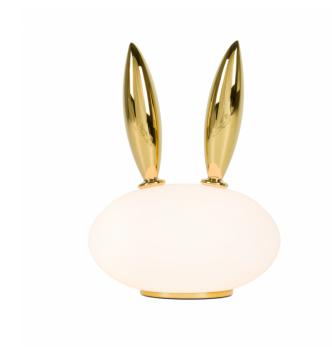

## Pet Light Purr by Moooi

An unexpected companion, a rabbit, an owl and a penguin are part of Marcel Wander's Pet Light collection for Moooi. The cute animals are made of a opal glass and have ceramic golden details. The Purr Light, an adorable rabbit, compliments any interior space; you can place the lamp on a sideboard, desk, coffee table or shelves. The Purr light is dimmable, with an in line switch on the cable, allowing you adjust the light intensity depending on the time of day. The opal glass diffuser allows the Purr light to emit a warm light and create a warm ambience in any room.