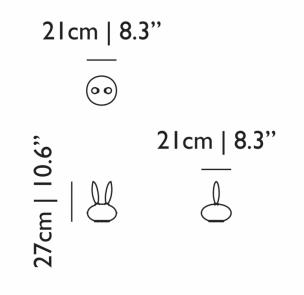

#### **PRODUCT SPECIFICATION**

Light Source: 1 x Max 4W G9 LED (included by Moooi) IP Code: 20

**Dimming:** In line dimmer included on cable.

Dimensions: Height: 27cm Depth: 21cm Width: 21cm Cable Length: 250cm