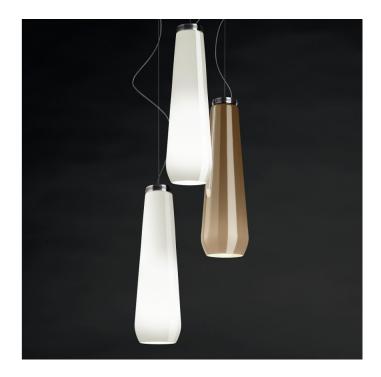

#### **Diesel with Foscarini Glass Drop White**

Like a small drop of incandescent glass, Glass drop appears to represent the magical and fleeting nature of this raw material, which is both fluid and solid at the same time, just before it takes shape in an ancient glass-blowing workshop. Its aluminium finishing on the contrary, is unmistakably contemporary, considering it is the high-tech material par excellence.

A textured surface finish that interacts with light, changing colour and appearance according to its intensity. Aerial and precious, even when it is turned off, it can be used alone or in multiple horizontal compositions, suspended over a long table in a home or over the counter of a communal space, or vertically, at different rights, to decorate a large entrance, a stairwell or reception area.

And it's Foscarini again who delivers the technical solution allowing to make a vertical composition of up to 9 lamps: the multiple canopy joins function and design harmony, emphasising the scenic presence of a Glas drop cascade. White finish.