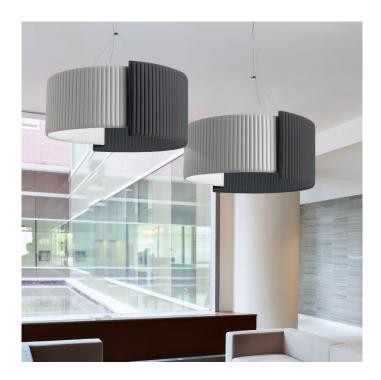

## **PRODUCT DESCRIPTION**

Centrelight working with Modoluce - Alco Pendant

A large-sized pendant which creates a dramatic effect with a strong visual impact. Upholstered in soft stitched fabric, which also provides acoustic comfort.

David

Village Lighting

Available in other fabrics and a range of colours.

Dimmable via DALI, push to make and 1-10 V dimming systems. Non-dimmable option also available.

Integrated LED module, 29.3W. 3900Lm. 2700K.