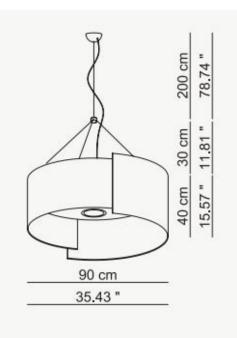

Available as 90cm or 120cm.

Please contact us for pricing and shipping information.

### PRODUCT SPECIFICATION

IP Code: 20

Dimensions: Diameter: 90cm Height: 40cm