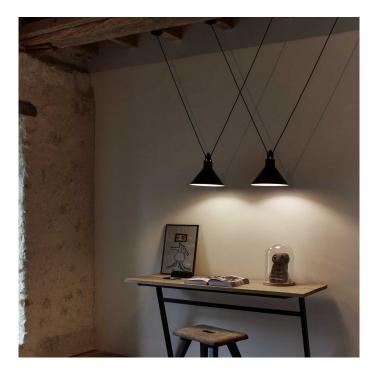

## Les Acrobates De Gras No. 323 Conic Pendant Light by DCW éditions

David

Village Lighting

Inspired by the iconic Lampe Gras collection by Bernard-Albin Gras, the Les Acrobates De Gras No. 323 Conic pendant lamp applies the familiar lampshade to functional and adjustable cables. The pendant light takes after trapeze artists who are suspended in the air gracefully, creating elegant movement on high wires. Similarly the pendant is suspended by two wires that can be placed where you want as only one wire has to be connected to the mains.

The Les Acrobates De Gras No. 323 Conic suspension is available in 2 sizes, large or extra large and in 7 finishes, yellow, red, black, copper, blue, black/copper interior and raw copper. The suspension lamp provides downward directed light and so is perfect for hanging over surfaces, whether in a professional setting or in the home. A chic and timeless fixture that will look stunning in any interior.