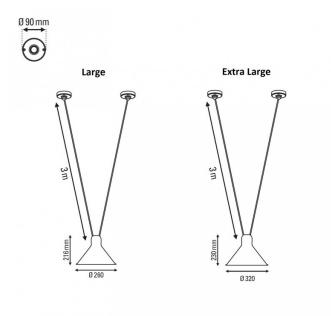

The Les Acrobates De Gras No. 323 Conic suspension is available in 2 sizes, large or extra large and in 7 finishes, yellow, red, black, copper, blue, black/copper interior and raw copper. The suspension lamp provides downward directed light and so is perfect for hanging over surfaces, whether in a professional setting or in the home. A chic and timeless fixture that will look stunning in any interior.

#### **PRODUCT SPECIFICATION**

Light Source: 1 x max 23W E27 LED (excluded)

| 20                                                     |
|--------------------------------------------------------|
| Dimmable via mains phase dimming                       |
| Large - Ø26cm, H 21.6cm<br>Extra Large - Ø32cm, H 23cm |
|                                                        |

Ø9cm ceiling canopies 300cm max. cable length