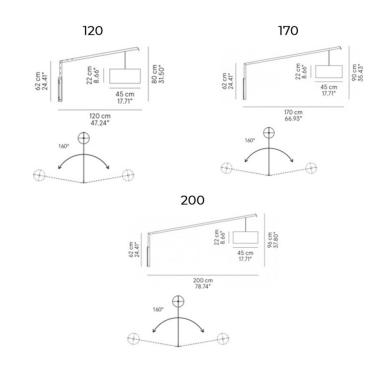

### **PRODUCT SPECIFICATION**

Light 1 x Max 70W E27 (Excluded)

Source:

IP Code: 20

Dimming: Cable and Plug: In-line on/off switch included on

cable

Hard-wired: Dimmable via mains phase dimming.

Dimensions: 120:

Shade: Ø45cm Shade Height: 22cm Depth: 120cm Full Height: 80cm

170:

Shade: Ø45cm Shade Height: 22cm Depth: 170cm Full Height: 90cm

200:

Shade: Ø45cm Shade Height: 22cm Depth: 200cm Full Height: 96cm

Cable Length (Cable and Plug): 295cm