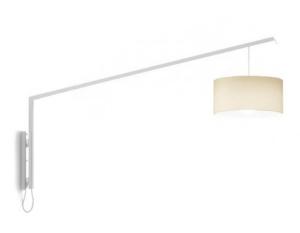

# **ModoLuce Angelica Wall Light**

LA4947-M

SOURCE: https://www.davidvillagelighting.co.uk/product/ModoLuce-Angelica-Wall-Light/19713

# **ModoLuce Angelica Wall Light**

The ModoLuce Angelica Wall Light combines minimalist elegance with functional versatility, making it a standout addition to both residential and commercial spaces. Designed by Grasselli + Modo Luce R&D, this light features a sleek metal structure available in matt white or black, paired with a matching cotton fabric lampshade for a cohesive, refined look. The cantilevered arm offers a 160-degree rotation, ensuring optimal light direction and adaptability to your environment.

Perfect for creating warm, inviting atmospheres, the Angelica Wall Light is ideal for living rooms, bedrooms, or public spaces seeking a relaxed ambiance. The light can be supplied with either a cable and plug or as a hardwired version, catering to various installation preferences. For a bespoke touch, additional shade colours are available on request, making the Angelica Wall Light as customisable as it is stylish.