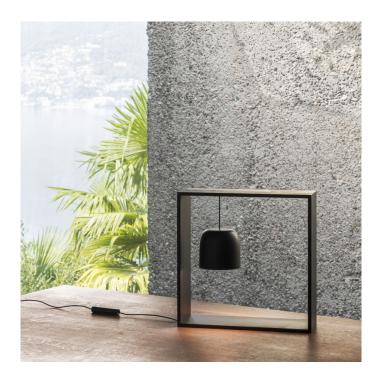

## Gaku LED Wired Table/Floor Lamp by Flos

Designed by Nendo, the Gaku Wire table or floor lamp is a lighting unit composed of lamp body/structure in solid ash with a white or black stain finish. The Gaku wired LED lamp looks fantastic in a contemporary interior with its minimal design and is useful storage for small personal items. The wired Gaku also features a push-button dimmer on the cable with two levels of brightness to enable the user to match or enhance the ambience of a room.

#### PRODUCT SPECIFICATION

Light Source: 5.5W, 2700K, 100 lumens

IP Code: 20

**Dimming:** In line dimmer included on cable

Dimensions: Ø11cm shade

10cm shade height 35cm height 35cm width 12cm depth

For all sales and technical enquiries, please contact: