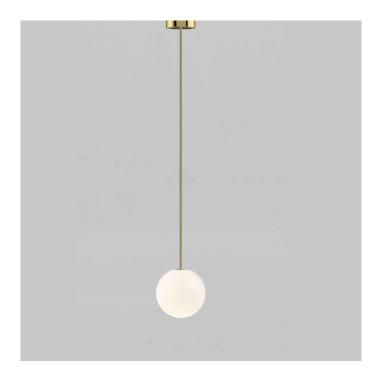

### **Brass Architectural P250 Pendant Light by Michael Anastassiades**

PLEASE NOTE: This pendant requires a specified rod length before purchasing. Please contact us for more information and for placing an order.

Material: Mouth blown opaline glass Pendant rod length to order

Available with Ø62mm or Ø120mm ceiling rose.

#### PRODUCT SPECIFICATION

Light Source: 1 x 13W E27 LED (included)

IP Code: 20

**Dimming:** Dimmable via Triac dimming

Dimensions: Ø25cm

224.5cm max drop

For all sales and technical enquiries, please contact: