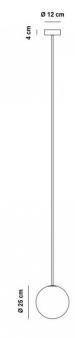

Material: Mouth blown opaline glass Pendant rod length to order

Available with Ø62mm or Ø120mm ceiling rose.

#### PRODUCT SPECIFICATION

Light Source: 1 x 13W E27 LED (included)

IP Code: 20

**Dimming:** Dimmable via Triac dimming

Dimensions: Ø25cm

224.5cm max drop

For all sales and technical enquiries, please contact: