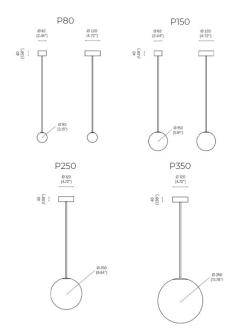

### PRODUCT SPECIFICATION

Light Source: P80: 1 x Max 2W LED G9 (Included)

**P150:** 1 x Max 4W G9 LED (Included) **P250:** 1 x Max 20W E27 LED (Included) **P350:** 1 x Max 20W E27 LED (Included)

IP Code: 20

**Dimming:** Dimmable via Triac dimming.

Dimensions: P80:

Shade: Ø80cm

Canopy: Ø6.2cm / Ø12cm Canopy Height: 4cm Drop: 20-208cm

P150:

Shade: Ø150cm

Canopy: Ø6.2cm / Ø12cm Canopy Height: 4cm Drop: 30-215cm

P250:

Shade: Ø250cm Canopy: Ø12cm Canopy Height: 4cm Drop: 40-224.5cm

P350:

Shade: Ø350cm Canopy: Ø12cm Canopy Height: 4cm Drop: 50-234cm