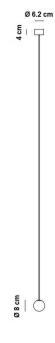

Material: Mouth blown opaline glass Pendant rod length to order

Also available in Ø6.2 cm and Ø12cm ceiling rose. Maximum total drop 2083mm with small ceiling rose. Maximum total drop 2083mm with large ceiling rose

## PRODUCT SPECIFICATION

Light Source: 1 x 2W G9 LED (included)

IP Code: 20

**Dimming:** Dimmable via Triac dimming

Dimensions: Ø8cm

208cm max drop

For all sales and technical enquiries, please contact:

+44 (0)114 263 4266