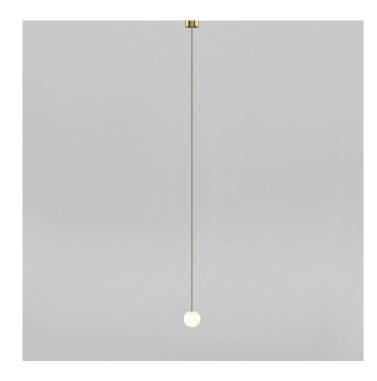

## **Brass Architectural P80 Pendant Light by Michael Anastassiades**

PLEASE NOTE: This pendant requires a specified rod length before purchasing. Please contact us for more information and for placing an order.

Material: Mouth blown opaline glass Pendant rod length to order

Also available in Ø6.2 cm and Ø12cm ceiling rose. Maximum total drop 2083mm with small ceiling rose. Maximum total drop 2083mm with large ceiling rose

## PRODUCT SPECIFICATION

Light Source: 1 x 2W G9 LED (included)

IP Code: 20

**Dimming:** Dimmable via Triac dimming

Dimensions: Ø8cm

208cm max drop

For all sales and technical enquiries, please contact:

+44 (0)114 263 4266