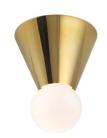

## Michael Anastassiades Cone Ceiling / Wall Light

The Michael Anastassiades Cone Ceiling/Wall Light is a compact and versatile fixture inspired by postmodern geometry. Featuring a polished brass finish, this light emits a warm and diffused glow, perfect for hallways, living areas, or accent lighting. Its sleek design makes it suitable for both ceiling and wall installation, providing flexibility and style in one piece.

Michael Anastassiades' commitment to material authenticity is evident in this design. The unlacquered brass finish will develop a patina over time, adding unique character to each piece. Whether used as a standalone feature or in multiples, the Cone Ceiling/Wall Light is a refined addition to any interior.