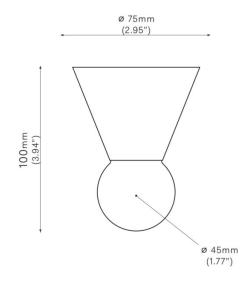

## PRODUCT SPECIFICATION

Light Source: 1 x Max 2W G9 LED (Included)

IP Code: 20

**Dimming:** Dimmable via Triac dimming.

Dimensions: Height: 10cm

Shade: Ø4.5cm

For all sales and technical enquiries, please contact: