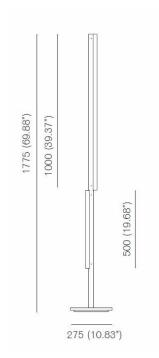

l Known Sequence 0501

David

Village Lighting

Material: Black anodized satin aluminium Black braided flex, inline switch

#### PRODUCT SPECIFICATION

| Light<br>Source: | 1 x S14s, 15W Opal LED tube, 1000 lumens<br>2700K (Included)<br>1 x S14s, 9W Opal LED tube, 450 lumens 2700K<br>(Included) |
|------------------|----------------------------------------------------------------------------------------------------------------------------|
| Dimming:         | Dimmer switch on cable.                                                                                                    |
|                  |                                                                                                                            |

Dimensions: 177.5 cm height Ø27.5 cm base 250 cm cable length





### For all sales and technical enquiries, please contact:

+44 (0)114 263 4266 info@davidvillagelighting.co.uk www.davidvillagelighting.co.uk