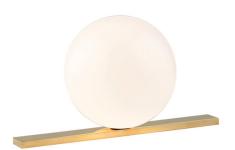

## Michael Anastassiades Get Set Table Lamp

The Michael Anastassiades Get Set Table Lamp is a striking design that balances form and function. A mouth-blown opaline glass sphere delicately rests on a polished bar, creating an interplay of geometric shapes that exude timeless elegance.

With its black braided flex and inline dimmer switch, this lamp offers both aesthetic appeal and practical functionality, allowing you to adjust the light to suit your mood or setting. Michael Anastassiades' attention to material authenticity ensures that the unlacquered brass will develop a natural patina over time, adding unique character to each piece.

Ideal as a bedside lamp, desk light, or accent piece, the Get Set Table Lamp brings a sense of calm and refinement to any space.

This product is also available in Custom Patina Finishes by request only, please contact us to discuss pricing and availability.