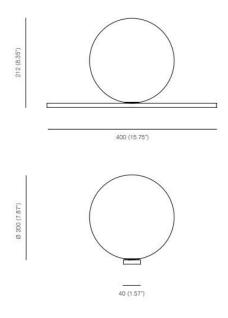

### PRODUCT SPECIFICATION

Light Source: 1 x Max 4W G9 LED (Included)

IP Code: 20

20

**Dimming:** In-line dimmer included on cable.

Dimensions: Shade: 20cm

Height: 21.2cm Base Width: 4cm Base Length: 40cm

Cable Length: 250cm