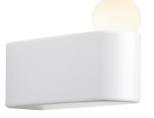

## Michael Anastassiades Porcelain Series D2 Wall Light

The Porcelain Series D2 Wall Light is a refined expression of minimalist design and expert craftsmanship. With its glazed porcelain body and opaline diffuser, this wall light offers a soft, even glow, enhancing both contemporary and classic interiors. Handmade and inherently unique, each piece carries subtle variations that highlight the artisanal process.

Ideal for hallways, living spaces, or bathrooms, the D2 Wall Light combines functional lighting with timeless aesthetics. The option to mount the light with the bulb facing upwards or downwards adds flexibility, making it a versatile choice for a range of applications. Designed with both form and function in mind, the D2 complements its surroundings while serving as a statement piece that exudes elegance.