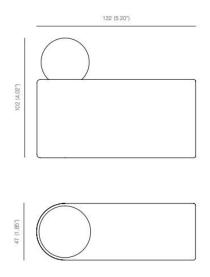

### **PRODUCT SPECIFICATION**

| Light Source: | 1 x Max 2W G9 LED (Included)                    |
|---------------|-------------------------------------------------|
| IP Code:      | 20                                              |
| Dimming:      | Dimmable via mains phase dimming.               |
| Dimensions:   | Depth: 13.2cm<br>Height: 10.2cm<br>Width: 4.7cm |