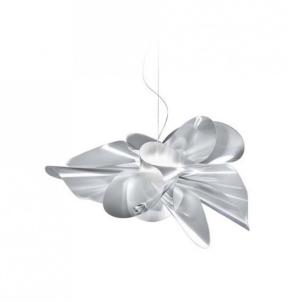

#### **PRODUCT SPECIFICATION**

| Light Source: | 21W, 2700K, 2830 lumens     |
|---------------|-----------------------------|
| IP Code:      | 20                          |
| Dimming:      | Dimmable via Triac dimming. |
| Dimensions:   | Ø90cm<br>Height: 55 cm      |