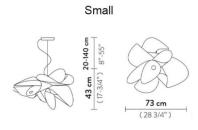

#### **PRODUCT SPECIFICATION**

| Light Source: | 21W, 2700K, 2830 lumens     |
|---------------|-----------------------------|
| IP Code:      | 20                          |
| Dimming:      | Dimmable via Triac dimming. |
| Dimensions:   | Ø90cm<br>Height: 55 cm      |