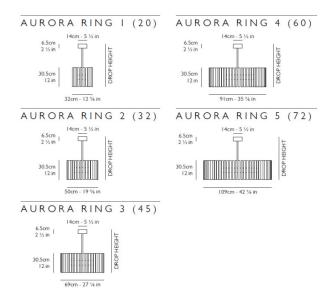

Aurora can be used in residential or larger commercial spaces. Display it above your dining area, in a hallway/foyer, in restaurants, bars, libraries or even large contemporary shopping centres. The Aurora lights are available with **standardised drop heights**, which is the distance from the ceiling to the lowest bulb. These drop heights include: 40.5cm, 74.5cm, 96.5cm, 124.5cm and 146.5cm for all single-tier chandeliers. Drop heights vary for the two-tier and three-tier chandeliers. Aurora is a scalable chandelier in which the rings ranging from a 32cm to a 108cm diameter can be arranged by the end user. Please <u>contact us</u> for more information and pricing.

#### **PRODUCT SPECIFICATION**

| Light Source: | Aurora Ring 1 - 20 x 4W, 2700K, 200 Lumens<br>Aurora Ring 2 - 32 x 4W, 2700K, 200 Lumens<br>Aurora Ring 3 - 35 x 4W, 2700K, 200 Lumens<br>Aurora Ring 4 - 60 x 4W, 2700K, 200 Lumens<br>Aurora Ring 5 - 72 x 4W, 2700K, 200 Lumens |
|---------------|------------------------------------------------------------------------------------------------------------------------------------------------------------------------------------------------------------------------------------|
| IP Code:      | 20                                                                                                                                                                                                                                 |
| Dimming:      | Dimmable via trailing edge dimming.                                                                                                                                                                                                |
| Dimensions:   | Aurora Ring 1: Ø32cm, Height: 30.5cm<br>Aurora Ring 2: Ø50cm, Height: 30.5cm<br>Aurora Ring 3: Ø69cm, Height: 30.5cm<br>Aurora Ring 4: Ø91cm, Height: 30.5cm<br>Aurora Ring 5: Ø109cm, Height: 30.5cm                              |

Ceiling Plate: 6.5 x 14cm Steel Rod Height: 50cm