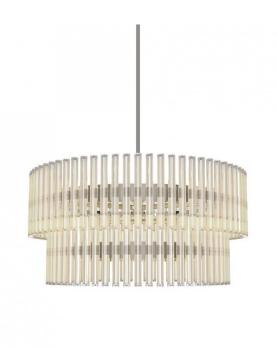

# Lee Broom Aurora LED Chandelier

SOURCE: https://www.davidvillagelighting.co.uk/product/Lee-Broom-Aurora-LED-Chandelier/19621

### Lee Broom Aurora Chandelier

The Lee Broom Aurora LED chandelier is a lighting solution with multiple variations to choose from. Aurora projects layers of ethereal rings of light which are emitted from linear LED light bulbs. Designed and manufactured by Lee Broom, the hand-blown glass bulbs contain a perpendicular LED filament which refracts against the vertical lines of the reeded glass. The overall effect results in a glowing aura, guaranteed to catch people's attention.

Aurora can be used in residential or larger commercial spaces. Display it above your dining area, in a hallway/foyer, in restaurants, bars, libraries or even large contemporary shopping centres. The Aurora lights are available with **standardised drop heights**, which is the distance from the ceiling to the lowest bulb. These drop heights include: 40.5cm, 74.5cm, 96.5cm, 124.5cm and 146.5cm for all single-tier chandeliers. Drop heights vary for the two-tier and three-tier chandeliers. Aurora is a scalable chandelier in which the rings ranging from a 32cm to a 108cm diameter can be arranged by the end user. Please <u>contact us</u> for more information and pricing.