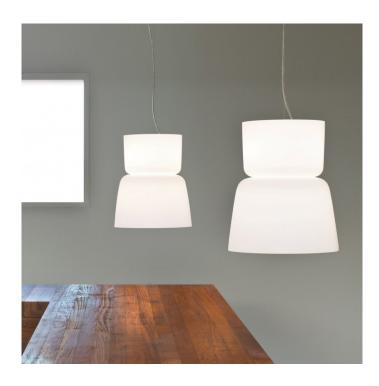

# Bloom S5 LED Pendant Light by Prandina

The integrated LED version of Prandina's Bloom S5.

Designer Sergio Prandina's eponymous company are known for their skill with glass and the Bloom S5 pendant certainly justifies this reputation. It's unusual shape is created by combining two similarly-shaped blown glass diffusers, facing away from each other, one lighting upwards and one lighting down. These two light sources can be switched on separately or together, and the result is a simple, yet versatile light which is at home in just about any environment. Whether you want to directly light a kitchen counter or dining table, or to create ambience in a living space or restaurant, the Bloom S5 is the perfect solution. Available in 3 colours, as well as a non-LED alternative.

The Bloom S5 LED is not dimmable, but a dimmable version is available upon request; please contact us for prices and further information.