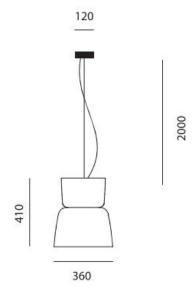

#### PRODUCT SPECIFICATION

Light Source: 19.2W, 3000K, 2100 lumens

IP Code: 20

**Dimming:** Dimmable via Trailing edge.

Dimensions: Ø36cm

42cm height 16cm ceiling rose 2m cable length