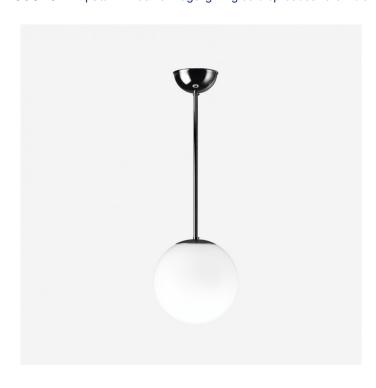

## Zero Kulan Pendant Light

LA5749

SOURCE: https://www.davidvillagelighting.co.uk/product/Zero-Kulan-Pendant-Light/19608

## PRODUCT DESCRIPTION

Kulan by Zero

Chromed pendant. Shade in opal glass

Available in 5 different sizes:

D= 250 mm

D= 300 mm

D = 350 mm

D= 400 mm

D= 450 mm

D250-300 mm are closed D350-450 mm are open.