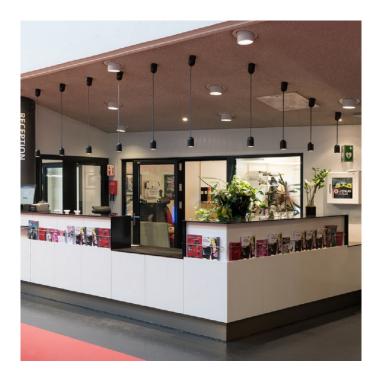

### **Zero Connect Pendant**

The connect has a ceiling cup and shade that are the same shape, connected by it's textured cord. This creates a light where all components have equal, emphasis and important for it's visual effect. Can work as a single lamp or as a cluster.

Designed by Mattias Stenberg

Available without ceiling cup, please contact us for further details

### PRODUCT SPECIFICATION

Light Source: 4.3W, 2700K

IP Code: 20 Dimensions: Ø 7.3 cm

250 cm max drop

For all sales and technical enquiries, please contact:

+44 (0)114 263 4266

info@davidvillagelighting.co.uk