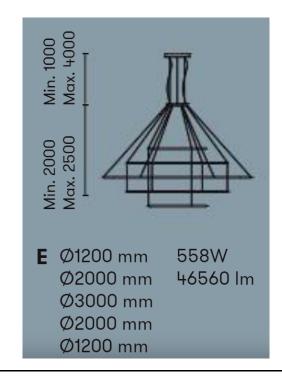

#### PRODUCT SPECIFICATION

Light Source: 55W,46560lm,

IP Code: 20

**Dimming:** Non-Dimmable **Dimensions:** Size of rings:

D - 1200mm D - 2000mm D- 3000mm D- 2000mm

D- 2000mm D- 1200mm

For all sales and technical enquiries, please contact: