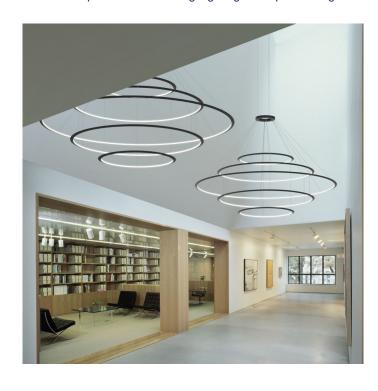

# **Light Attack - Ring Chandelier LED**

SOURCE: https://www.davidvillagelighting.co.uk/product/Light-Attack---Ring-Chandelier-LED/19597

### PRODUCT DESCRIPTION

Light Attack - Ring Chandelier

With an inward facing LED. this aluminium-extruded ring light combines technology and style to create a spectacular effect. In a selection of styles, finishes and sizes, this ring light is entirely flexible and adaptable to any contemporary setting.