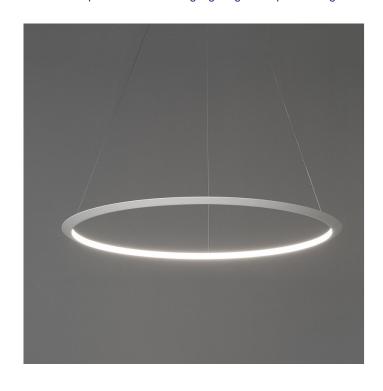

## PRODUCT DESCRIPTION

Light Attack - Ring

With an inward facing LED. this aluminium-extruded ring light combines technology and style to create a spectacular effect. In a selection of styles, finishes and sizes, this ring light is entirely flexible and adaptable to any contemporary setting.