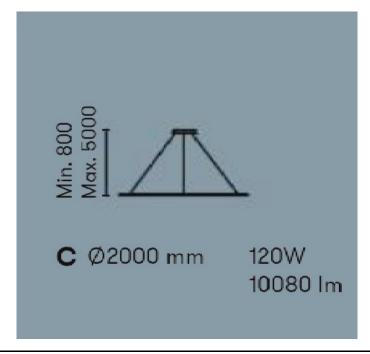

## PRODUCT SPECIFICATION

Light Source: 120W, 10080lm

IP Code: 20

**Dimming:** Non-dimmable **Dimensions:** D-2000mm

H - Min - 800mm Max - 5000mm

For all sales and technical enquiries, please contact:

+44 (0)114 263 4266