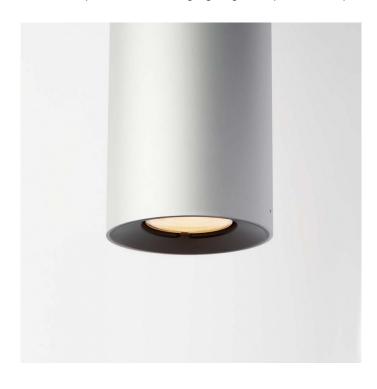

## **Luceplan E04 Ceiling Light**

The Luceplan e04 Ceiling Light was designed by Habits Design Studio in 2006, and takes inspiration from architectural style. The recessed light source prevents glare and improves visual comfort, it can also be easily adjusted and directed where needed, resulting in both style and functionality.

This elegant and minimalistic design is perfect for illuminating smaller spaces such as hallways, or can be used as a powerful task light in kitchens.

Available in 2 sizes (see spec sheet for reference).