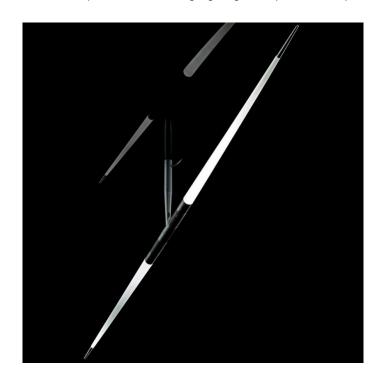

### PRODUCT DESCRIPTION

Luceplan - Javelot Macro - In Black

The outcome of innovative research carried out by the architectural firm ODBC (Odile Decq-Benoît Cornette), this evocative lighting fixture dedicated to the extension project of MACRO - Rome's Museum of Contemporary Art - has an aluminium body with conical satin-finished methacrylate tips that shed suggestive light from LED sources

#### Materials:

Aluminium body painted black, cone satined methacrylate diffuser