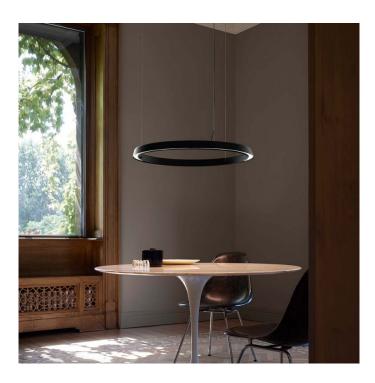

# **Luceplan Compendium Circle LED Suspension**

The Luceplan Compendium Circular Suspension provides functional, modern lighting for even large rooms. Designed by Daniel Rybakken, this luminaire can be mounted in different ways. Either as a downlight to shine down upon areas such as dining tables and living room coffee table, or mounted with upward beam distribution, so that the light radiates upwards towards the ceiling and reflects back to illuminate the room. This makes the light incredibly personable and depends on how you decide to display it - it can be adjusted by rotating the reflector at the time of installation.

The profile conserves a slim body, it is unobtrusive. The Compendium Circular Suspension is a striking light that attracts instantly with its unique design. The design is durable and strong, making it the best addition for contemporary homes or public spaces. This light harnesses high performance LED, keeping the form clean and minimalistic whilst still remaining a striking addition to your space.

Compendium Circular Suspension can be installed individually or combined in up to three rings to create your own unique composition.

Available in 3 sizes and 3 different finishes.