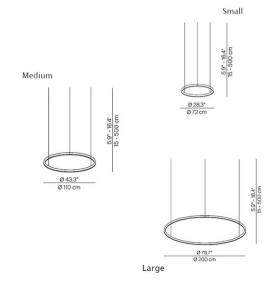

### **PRODUCT SPECIFICATION**

Light Small:

**Source:** 54W, 3000K, 2788 Lumens

Medium:

72W, 3000K, 2503 Lumens

Large:

125W, 3000K, 4292 Lumens

IP Code: 20

**Dimming:** Dimmable via DALI/Push to make dimming

systems.

Please consult your electrician, additional wiring

may be required on site.

**Dimensions: Small:** 

Min Drop: 15cm Max Drop: 500cm

Ø72cm

Medium: Min Drop: 15cm Max Drop: 500cm

Ø110cm

Large:

Min Drop: 15cm Max Drop: 500cm

Ø200cm