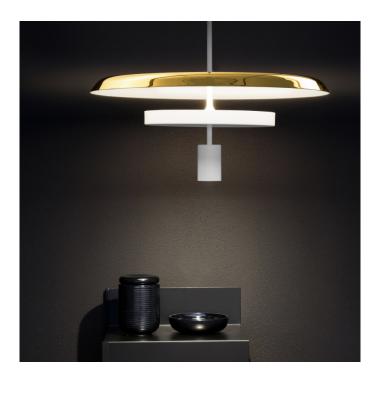

## Landing S70 LED Pendant Light by Prandina

Made from three parts, the Landing S70 pendant is a minimalist and intriguing light that produces an upward and downward light to fit all your needs. The middle part has an integrated LED light source which shines upwards onto the upper metal shade. This upper shade then diffuses the light, providing an ambient glow that is glare-free. The downward light is provided by a smaller hanging light underneath that uses a GU10 lightbulb, which is not included in the purchase.

The Landing S70 pendant light is available with two finishes on the upmost shade, a matt white or brass galvanized. The size of the pendant make it perfect as a stand-alone feature light to illuminate your lounge, kitchen, dining room or reception room. Being completely versatile and chic, you can also match it with other lights from the <a href="Prandina Landing collection">Prandina Landing collection</a> to create a coherent design scheme.