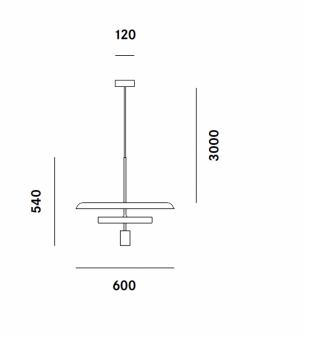

#### PRODUCT SPECIFICATION

Light Source: 1 x DRPAR GU10 6W max (excluded)

IP Code: 20

**Dimming:** Dimmable via mains phase dimming

Dimensions: Ø60cm shade

54cm shade height Ø12cm ceiling rose 3m cable length