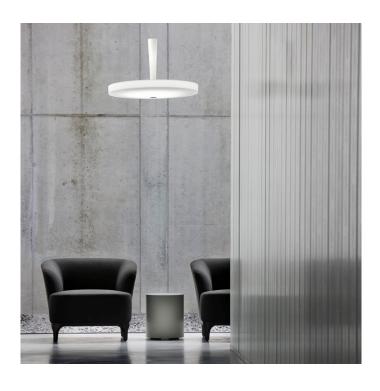

## **Equilibre Halo S3 Pendant Light by Prandina**

Internationally exhibited designer Luc Ramael is known for his functional, minimal yet nonetheless beautiful designs. Much like his other collaborations with Prandina, the <u>Glam Table Lamp</u> and <u>Biluna Floor Lamp</u>, his Equilibre S3 pendant light is all of these things and more.

A versatile <u>pendant</u>, equally at home hanging above an intimate living or dining area as it is lighting wide, open commercial spaces, the Equilibre Halo pendant consists of a large, circular diffuser attached to a tapered stem, and its name is a reference to the subtle formal balance between these two elements. With a pair of independently-controlled light sources, you can choose whether to direct light upwards through the stem to reflect from the ceiling and provide indirect light across a room, or downwards to directly illuminate a worktop or table.

The Equilibre S3 pendant is available in a matt white finish. Use alone as an elegant feature light or combine several to create a stunning array.