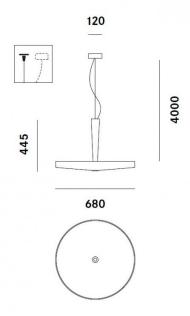

### PRODUCT SPECIFICATION

**Light Source:** 3 x R7s 150W max (excluded)

and

1 x 40W G9 (excluded)

IP Code: 20

Dimming: Dimmable via mains phase dimming

Dimensions: Ø68cm

44.5cm height 12cm ceiling rose 355cm cable length