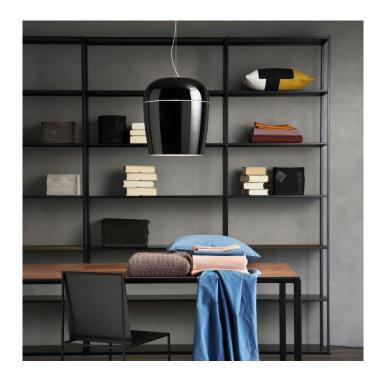

## **Tiara Pendant Light by Prandina**

The Tiara pendant was designed in 2012 by Sergio Prandina the company's founder. Made from beautiful blown glass, the lampshade has rounded and clean lines and has a lovely handengraved line that adds a special touch to the design. The inside of the shade is painted white so a nice glow is achieved, with a little bit escaping from the upper line to create an interesting aesthetic.

The Tiara pendant light comes in a white or black finish and is available in 2 sizes, the smaller S3 and the bigger S5. With a soft illumination and a downward directed light, this pendant is suitable for dining rooms, kitchens and reception areas and particularly thrives when hung over tables. You can buy several to put in rows or mix and match colours and sizes to create a cluster.