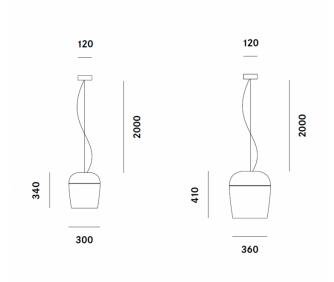

#### PRODUCT SPECIFICATION

Light Source: 1 x IAA/F E27 150W max (excluded)

IP Code: 20

**Dimming:** Dimmable via mains phase dimming

Dimensions: S3 - Ø30cm, H 34cm

S5 - Ø36cm, H 41cm

Ø12cm ceiling rose 2m cable length