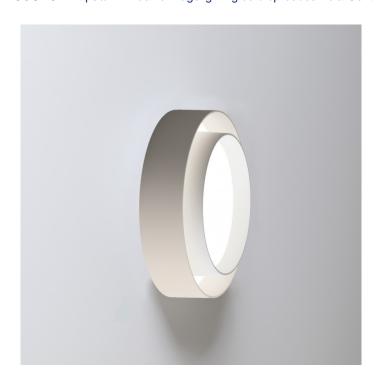

## Centric 5710 Ceiling and Wall Light by Vibia

The Centric 5710 wall and ceiling lamp was designed by Ramos & Bassols who reinterpret a circular window showcasing a bright and welcoming light. The fixture is made from plastic and features two concentric circles, creating an alluring yet unimposing aesthetic. The integrated LED light source is also concealed by a diffuser, producing an anti-glare glow that is effective and warm.

The Centric 5710 wall/ceiling light is available in a cream or white colour finish, being able to easily slip into any design scheme. The Centric 5710 can be installed on both walls and ceilings, being best used in multiple to create an efficient illumination. Use in hallways, corridors, lounges, dining areas and many more for a stylish lighting solution.

Dimensions: Ø32cm

10cm height 24cm base width