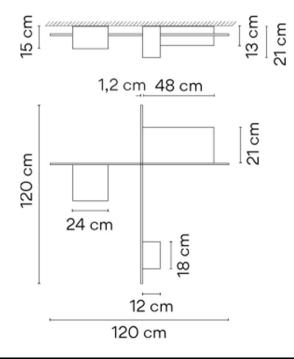

### **PRODUCT SPECIFICATION**

Light 55W, 3000K, 7720 Lumens

Source:

IP Code: 20

- Dimming: Dimmable via 1-10V dimming systems. Please consult your electrician, additional wiring may be required on-site.
- Dimensions: Width: 120cm Length: 120cm Maximum Depth: 21cm