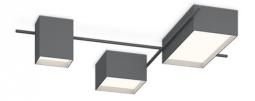

## Vibia Structural 2645 LED Ceiling Light

Designed by Arik Levy, the Vibia Structural 2645 LED Ceiling Light is the largest in the collection. The silhouette combines sleek metal rods and aluminium boxes which house the LED light sources. These box diffusers assist in creating both indirect and indirect illumination, not only creating fun plays of light on the ceiling but also casting an even glow across your room.

This contemporary ceiling Light remains unobtrusive despite its size and is just as stunning turned off as it is when illuminating replicating a piece of art on your wall and guaranteed to catch the eve of you and any visitors. Available in two industrial finishes, the Vibia Structural LED Ceiling Light can fit into a range of modern interiors, for both residential and commercial areas.