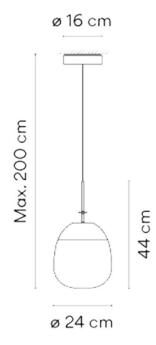

#### PRODUCT SPECIFICATION

**Light** 4W, 2700K, 415 Lumens

Source:

IP Code: 20

.. **20** 

Dimming: Dimmable via 1-10V and PUSH to make dimming

systems.

Dimensions: Shade: Ø24cm

Shade Height: 44cm

Maximum Drop Height: 200cm Ceiling Canopy: Ø16cm