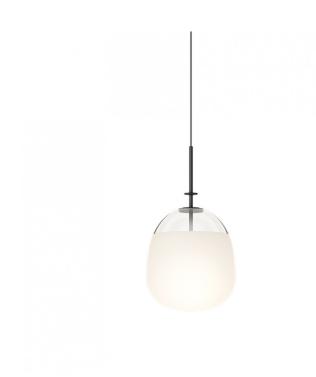

### Vibia Tempo 5778 Pendant

Utilising an asymmetrical blown glass shade, the Vibia Tempo 5778 Pendant produces a cosy and inviting illumination. The lighting solution was designed by Leviore, Altherr, Molina who took inspiration from varying degrees of luminance and the interplay of opacity, translucence and transparency. Due to the versatility of the Tempo, it can be integrated into an array of interiors either individually or in clusters and can suit a range of styles. Featuring LED technology, the light source of the Vibia Tempo 5778 Pendant produces a warm glow that can be easily dimmed to personalise the ambience.

This contemporary design emits a glare-free downlight that is a beautiful addition to living spaces, kitchen islands, dining spaces and even above bedside tables. Although the glass remains untouched, the structure is available in four finish options Graphite, Terra Red, Cream or Green).