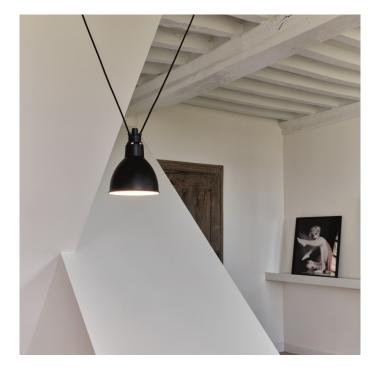

## Les Acrobates De Gras No. 323 Round Pendant Light by DCW éditions

A part of the <u>DCW éditions Les Acrobates de Gras collection</u>, the Les Acrobates De Gras No. 323 round pendant is suspended from two wires that can be positioned where you like as only one cable has to be connected to the mains. The range is inspired by both trapeze artists and the renowned <u>Lampe Gras series</u> which was designed by Bernard-Albin Gras in the 1920s.

David

Village Lighting

The pendant lamp has a rounded lampshade which provides a downward directed glow which is best used over tables and surface, but can also be used for main lighting if bought in multiple. The pendant light is available in 2 sizes, large and extra large, and in 7 finishes, copper, black, yellow, raw copper, blue, black/copper interior and red.