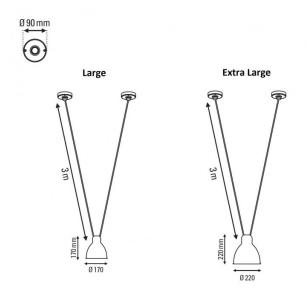

David

Village Lighting

The pendant lamp has a rounded lampshade which provides a downward directed glow which is best used over tables and surface, but can also be used for main lighting if bought in multiple. The pendant light is available in 2 sizes, large and extra large, and in 7 finishes, copper, black, yellow, raw copper, blue, black/copper interior and red.

**IP Code:** 20

**Dimming:** Dimmable via mains phase dimming

Dimensions: Large - Ø17cm, H 17cm

Extra Large - Ø22cm, H 22cm

Ø9cm ceiling canopies 300cm max. cable length

For all sales and technical enquiries, please contact: