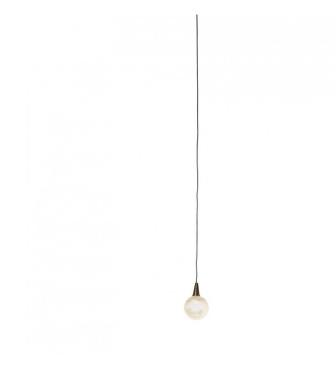

## Satellite LED Pendant Light by DCW éditions

The Satellite LED pendant was created alongside the Lune LED pendant, designed by the talented Eric de Dormaël who is primarily a sculptor. Moving into lighting design, he has created pieces that allude to the magic of cosmic space. Beautifully combining varnished brass and glass, this pendant light has an opal finish that is mesmerising and delicate.

The Satellite pendant lamp provides a warm glow that works best when used in multiple for an effective illumination. A gorgeous pendant, the Satellite is also best used in combination with the Lune pendant light for a truly enchanting aesthetic. Simple fragility is at its best with this pendant lamp and will remain timeless in any setting.

#### **PRODUCT SPECIFICATION**

Light Source: 2W, 2700K, 200 lumens IP Code: 20 Dimming: Dimmable via Triac dimming Dimensions: Ø5cm 7.5cm shade height Ø12cm ceiling canopy