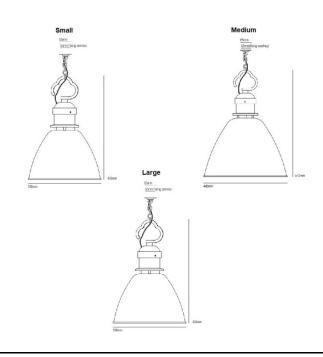

The 7380 pendant light is available in 3 sizes (small, medium and large) and colour finishes of lightly polished aluminium, white, painted black or putty grey.

#### PRODUCT SPECIFICATION

Light Source: Small: 1x E27 100W max (excluded)

Medium: 1x E27 100W max (excluded) Large: 1x E27 100W max (excluded)

IP Code: 20

**Dimming:** Dimmable via mains phase dimming.

Dimensions: Small: H 49cm W 33cm

Medium: H 57cm W 44cm Large: H 68cm W 53cm

Ceiling rose: 6.5cm Cable length: 180cm Chain Length: 150cm

For all sales and technical enquiries, please contact:

+44 (0)114 263 4266

info@davidvillagelighting.co.uk