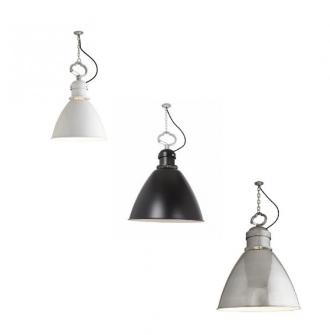

## **Original BTC 7380 Pendant Light**

With a hooked handle and galvanised hardware, this 7380 pendant light by Original BTC exudes industrial style, whilst its smooth lines give it a contemporary edge. Casting up to 100 watts of light, the 7380 pendant works well as an individual statement pendant or in linear form over a breakfast bar or dining table. Coming with an adjustable length of both cable and chain, this suspension can be hung up to 180cm from the ceiling.

The 7380 pendant light is available in 3 sizes (small, medium and large) and colour finishes of lightly polished aluminium, white, painted black or putty grey.