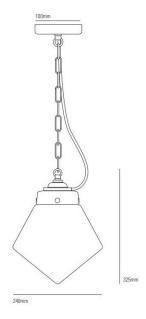

#### PRODUCT SPECIFICATION

Light Source: 1x E27 60W max. (excluded)

IP Code: 44

**Dimming:** Dimmable via mains phase dimming

Dimensions: Height: 32.5cm

Diameter: 24cm Ceiling canopy: 10cm Cable length: 180cm Chain length: 150cm