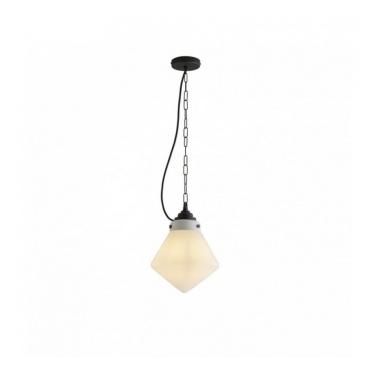

## **Original BTC Point Pendant Light**

Ideal for most settings, this elegant Pine pendant light by Original BTC is a stylish IP44 rated light. The opal glass diffuser has been hand-blown to create its unique pointed shape, and combined with ceramic and weathered brass fittings, it creates a cutting edge design of premium quality. The opal glass diffuser provides a glare free, warm light, perfect for intimate living areas.

Original BTC use traditional craftsmanship and materials dating back to the 19th century, which create quality products with an everlasting contemporary feel. Original BTC also have opal glass hand blown shades in the <u>Pine collection</u>.