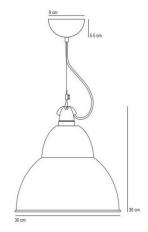

#### PRODUCT SPECIFICATION

Light Source: 1x E27 100W max. (excluded)

IP Code: 20

Dimming: Dimmable via main phase dimming

Dimensions: Height: 30cm

Diameter: 30.5cm Minimum drop: 32cm Maximum drop:180cm

For all sales and technical enquiries, please contact: