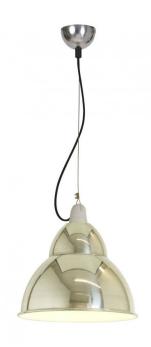

## **Original BTC BB1 Pendant Light**

The Original BTC BB1 pendant light is ideal for complimenting minimalist or industrial interiors with its smart appearance and classic deisign. Providing a good, general light emission due to its wide opening and white interior, the BB1 pendant light is a fantastic addition to both domestic and commercial interiors with a matching style.

The BB1 pendant light from Original BTC comes in a polished aluminium finish and also five painted colours including red, yellow, black and aquamarine which all come with a black cotton braided cable.