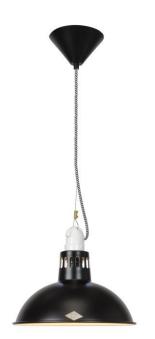

## **Original BTC Paxo Pendant Light**

David

Village Lighting

The Paxo pendant light stays true to Original BTC's industrial design aesthetic. Remaining contemporary with a British industrial factory inspiration, the Paxo pendant has a wide shade opening to provide a large spread of light, maximised by the white interior of the pendant. The Paxo pendant is popularly used in kitchens over dining tables and breakfast bars and looks great used singularly or in linear form.

The Original BTC Paxo pendant comes with a matching aluminium ceiling canopy and matching braided cable and is available in five colour ways; light blue, light green, white, cream, black and aluminium.