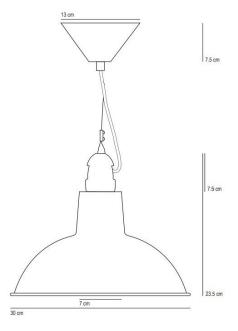

iration, the Paxo pendant has a wide shade opening to provide a large spread of light, maximised by the white interior of the pendant. The Paxo pendant is popularly used in kitchens over dining tables and breakfast bars and looks great used singularly or in linear form.

The Original BTC Paxo pendant comes with a matching aluminium ceiling canopy and matching braided cable and is available in five colour ways; light blue, light green, white, cream, black and aluminium.

### PRODUCT SPECIFICATION

| Light Source: | 1x E27 | 100W max. | (excluded) |
|---------------|--------|-----------|------------|
|               |        |           |            |

**IP Code:** 20

Dimming: Dimmable via mains phase dimming

Dimensions: Height: 23.5cm Width: 30cm Ceiling canopy: 13cm Cable length: 180cm





#### For all sales and technical enquiries, please contact:

+44 (0)114 263 4266 info@davidvillagelighting.co.uk www.davidvillagelighting.co.uk