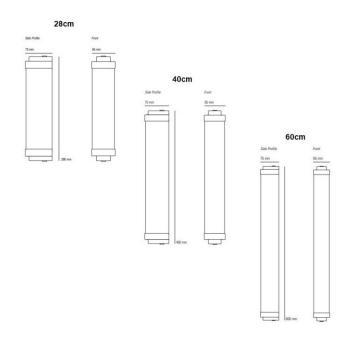

The Cabin wall light comes in three sizes: 28cm, 40cm and 60cm, and a choice of either polished brass, weathered brass or chrome with a frosted glass diffuser.

Please note that Original BTC's Cabin wall light requires installation to a remote driver (the driver is supplied).

#### PRODUCT SPECIFICATION

Light Source: 28cm: 2.5W 2700K

40cm: 4.5W 2700K 60cm: 7W 2700K

IP Code: 44

**Dimming:** Dimmable via mains phase dimming systems.

Dimensions: 28cm: H 28cm W 6.5cm D 7.5cm

40cm: H 40cm W 6.5cm D 7.5cm 60cm: H 60cm W 6.5cm D 7.5cm