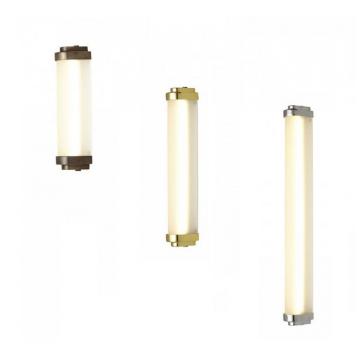

The Cabin wall light comes in three sizes: 28cm, 40cm and 60cm, and a choice of either polished brass, weathered brass or chrome with a frosted glass diffuser.

Please note that Original BTC's Cabin wall light requires installation to a remote driver (the driver is supplied).

#### PRODUCT SPECIFICATION

Light Source: 28cm: 2.5W 2700K

40cm: 4.5W 2700K 60cm: 7W 2700K

IP Code: 44

**Dimming:** Dimmable via mains phase dimming systems.

Dimensions: 28cm: H 28cm W 6.5cm D 7.5cm

40cm: H 40cm W 6.5cm D 7.5cm 60cm: H 60cm W 6.5cm D 7.5cm