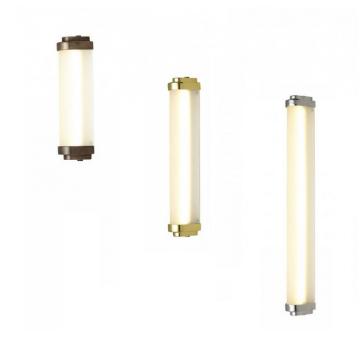

## **Original BTC Cabin Wall Light**

Original BTC's Cabin wall light is a slim and compact linear LED wall light, inspired by an original cabin light designed by Davey Lighting in the 1930's. The Cabin wall light is IP rated at 44, making it suitable for bathroom (zone 2) and sheltered exterior use.

David

Village Lighting

The Cabin wall light comes in three sizes: 28cm, 40cm and 60cm, and a choice of either polished brass, weathered brass or chrome with a frosted glass diffuser.

Please note that Original BTC's Cabin wall light requires installation to a remote driver (the driver is supplied).