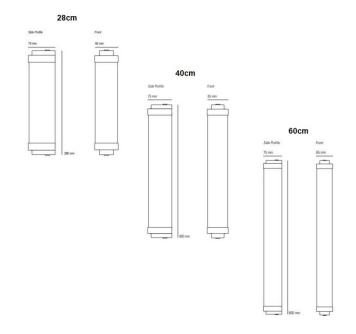

David

Village Lighting

The Cabin wall light comes in three sizes: 28cm, 40cm and 60cm, and a choice of either polished brass, weathered brass or chrome with a frosted glass diffuser.

Please note that Original BTC's Cabin wall light requires installation to a remote driver (the driver is supplied).

### **PRODUCT SPECIFICATION**

Light Source:28cm: 2.5W 2700K<br/>40cm: 4.5W 2700K<br/>60cm: 7W 2700KIP Code:44Dimming:Dimmable via mains phase dimming systems.Dimensions:28cm: H 28cm W 6.5cm D 7.5cm<br/>40cm: H 40cm W 6.5cm D 7.5cm<br/>60cm: H 60cm W 6.5cm D 7.5cm